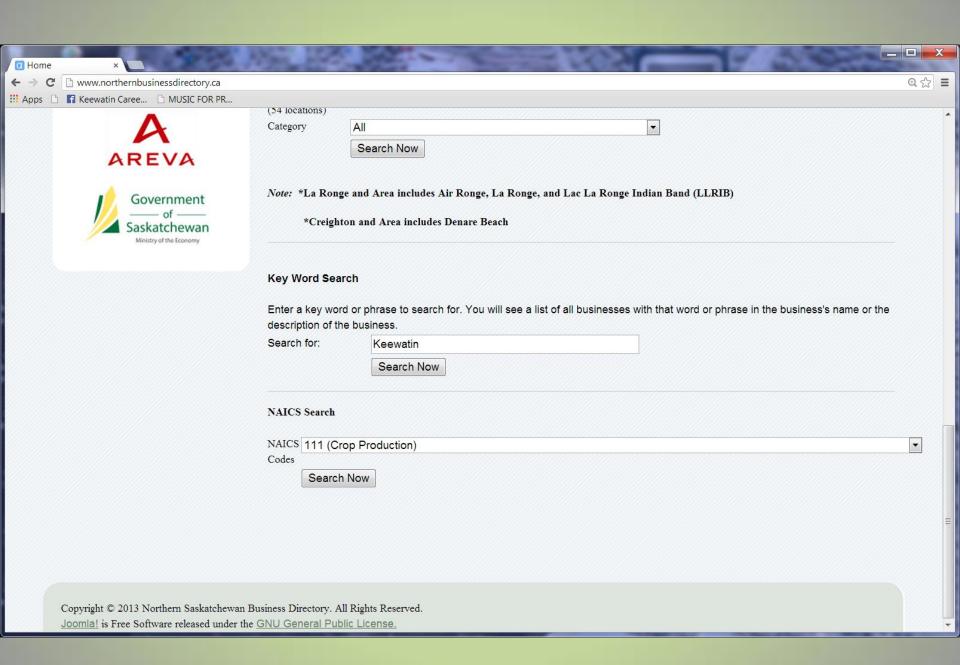

Business: Road, water & sewer repair & maintenance.

IN ASSOCIATION

Your search begins here.

General Search

Region