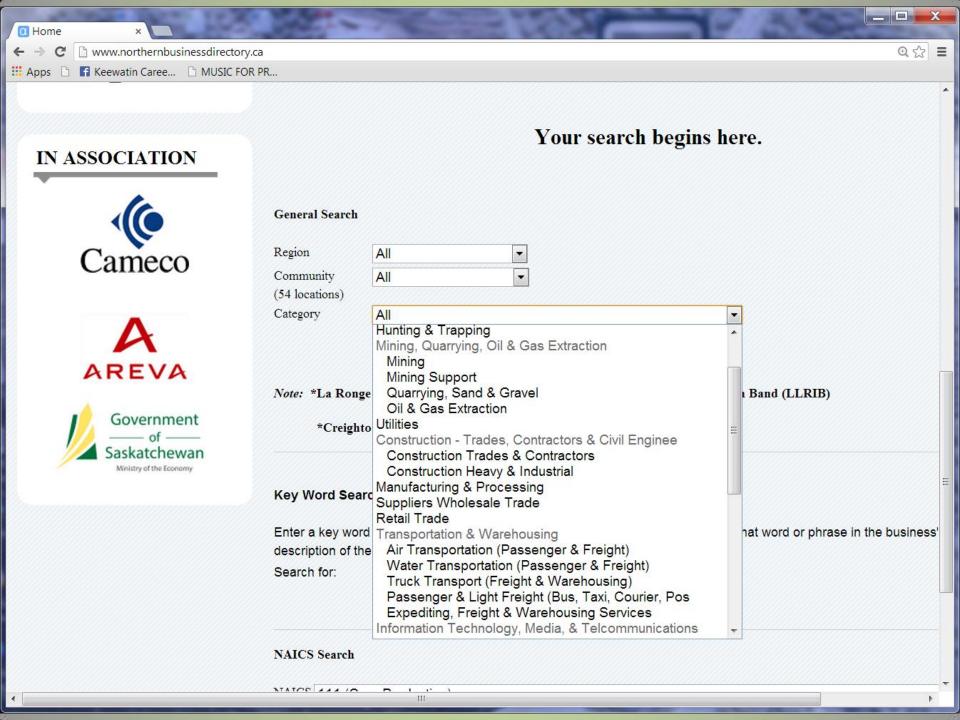

Business: Road, water & sewer repair & maintenance.

IN ASSOCIATION

Your search begins here.

General Search

Region