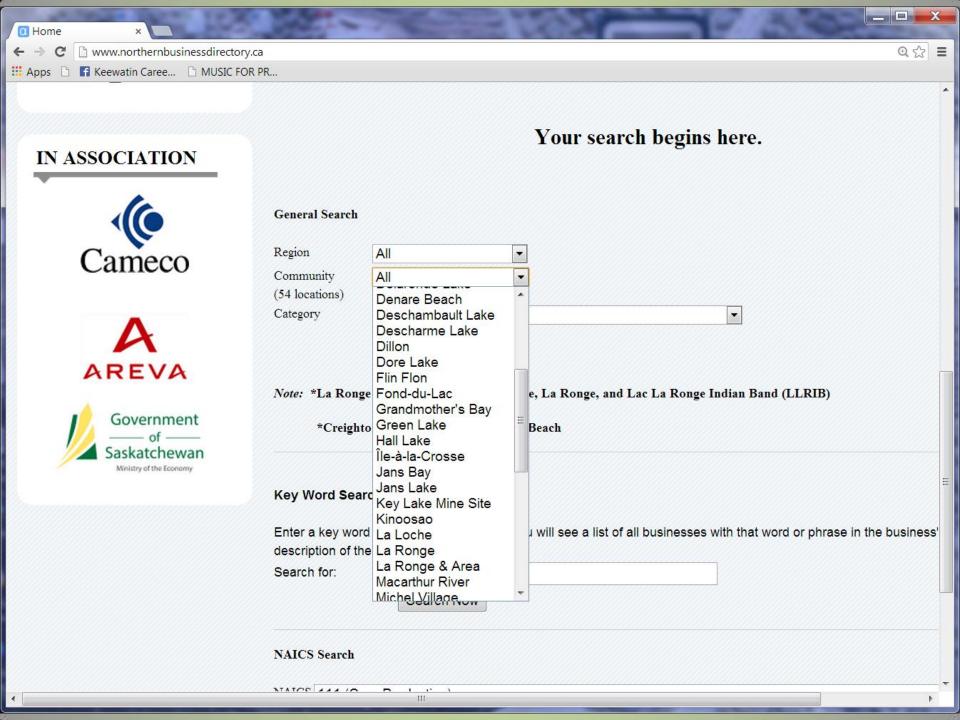

Business: Road, water & sewer repair & maintenance.

IN ASSOCIATION

Your search begins here.

General Search

Region