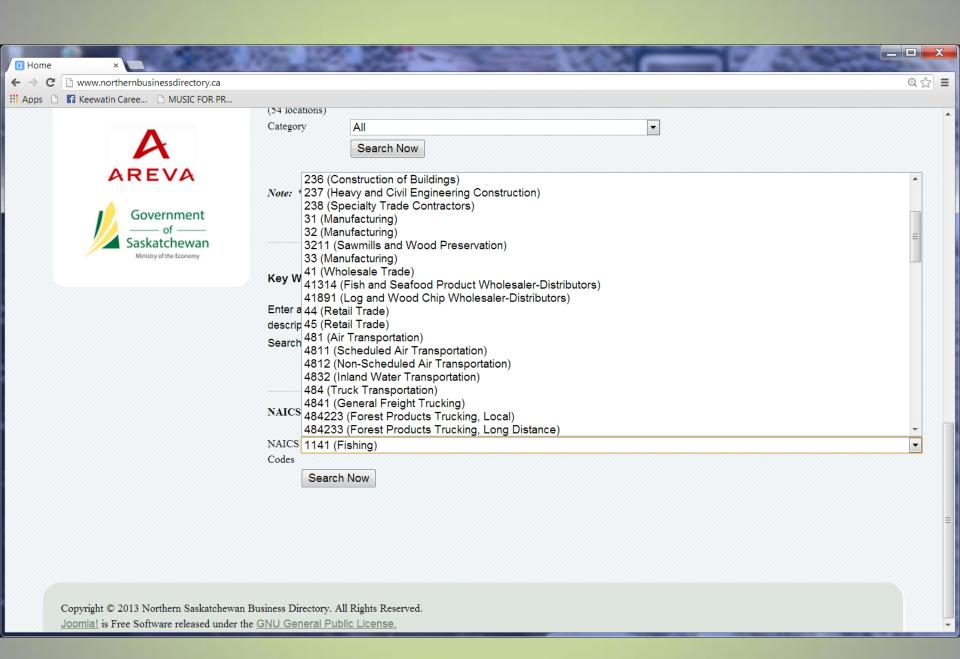

Business: Road, water & sewer repair & maintenance.

IN ASSOCIATION

Your search begins here.

General Search

Region